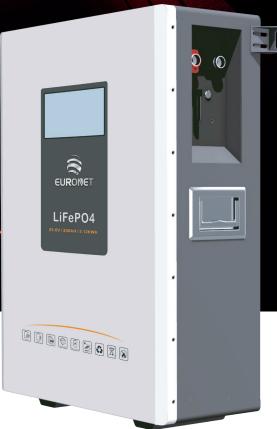

## PRODUCT OVERVIEW

Compact 5.12kWh solution with CAN/RS485 communication. 100A continuous output suits telecom towers and agricultural applications. Lightweight 47kg design.

## **KEY FEATURES**

- Capacity: 200Ah (5.12kWh)
- Voltage: 25.6V DC
- Balanced power-to-weight ratio (47kg)
- 100A continuous discharge capability
- 28-29.2V charging voltage range
- CAN/RS485 communication ports
- Wall or wheel-mounted options