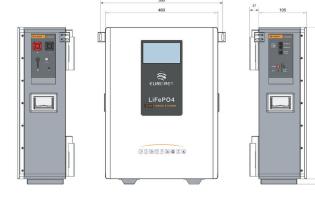

| ITEM / MODEL NO. E-NEO200/51.2V                                  | PARAMETERS                                                                                                                                              |
|------------------------------------------------------------------|---------------------------------------------------------------------------------------------------------------------------------------------------------|
| Rated capacity                                                   | 200AH(5.12 KWH)                                                                                                                                         |
| Rated voltage                                                    | 25.6V                                                                                                                                                   |
| Charging voltage                                                 | 28-29.2V                                                                                                                                                |
| Standard charging current                                        | 50A                                                                                                                                                     |
| Max charging current                                             | 200A                                                                                                                                                    |
| Max discharge current                                            | 200A(5 KW Power)                                                                                                                                        |
| IP grade                                                         | IP53                                                                                                                                                    |
| Product Weight                                                   | 47kg                                                                                                                                                    |
| Product Dimension                                                | 620*460*195(mm)                                                                                                                                         |
| Charging temperature                                             | 0 to +45°C                                                                                                                                              |
| Operating temperature                                            | –20 to +65℃                                                                                                                                             |
| Display                                                          | 7-inch LED Touch Screen                                                                                                                                 |
| Cycle life                                                       | ≥6000–8000 times                                                                                                                                        |
| Communication function                                           | CAN/RS485                                                                                                                                               |
| Max number of parallels                                          | 16 sets                                                                                                                                                 |
| Shell material                                                   | White and Grey painted steel                                                                                                                            |
| Туре                                                             | Wall-mounted                                                                                                                                            |
| Bluetooth                                                        | Support                                                                                                                                                 |
| Heating function/Active balancing<br>/Aerosol fire extinguishing | Optional                                                                                                                                                |
| BMS Protection Functions                                         | Overcharge protection, Over discharge protection, Over–current protection, Short circuit protection, Over temperature protection and Low voltage alarm. |
| Matched solar inverter brands                                    | EURONET/PYLONTECH/GOODWE/Growatt/SMA/Victron/TBB/M<br>UST/SRNEMEGAREVO/Deyel/NVT/Odtronic/SOFAR/SOROTEC/<br>Luxpower/SMK/SAKOSOL–ARK/Solis,etc.         |